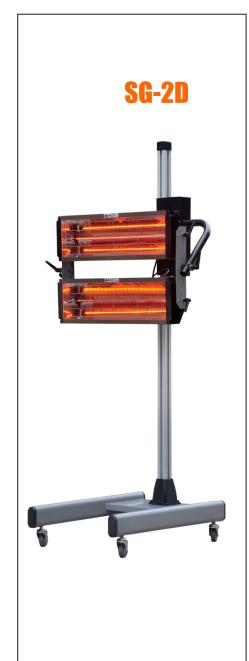

## **Auto Paint Shortware Infrared Curing**

## **Functions And Features**

- Made from Aluminum alloy, 304 stainless mirror reflector and speccial material
- Applying to drying the painting work for spot damage from the car body, avoiding the heating up the whole spray booth which highly reduce the cost.
- Suitable for drying the spot damage under one area of three panels.
- Unique electronic timer, digital control system for half-power or full-power optional, Each emitter can be independently controlled.

| Technical Parameters |                |  |
|----------------------|----------------|--|
| Туре                 | SG-2D          |  |
| Input Voltage        | 1PH220V        |  |
| Frequency            | 50Hz/60Hz      |  |
| Rated Power          | 2KW            |  |
| Adjustable Height    | 250-1200mm     |  |
| Preheating Time      | 1-5min         |  |
| Drying Time          | 1-15min        |  |
| Curing Distance      | 600-800mm      |  |
| Working Current      | 5-10A          |  |
| Curing Temperature   | 60-70°C        |  |
| Curing Area          | 800*800mm      |  |
| Dimensions           | 500*750*1650mm |  |
| Short Wave           | 2.1µm          |  |
| Weight               | 28kgs          |  |