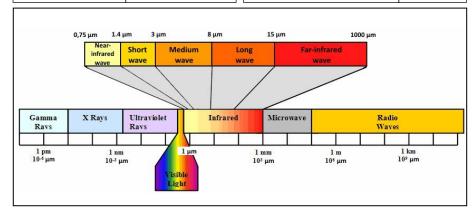

| Technical Parameters |                |  |
|----------------------|----------------|--|
| Туре                 | SG-2D          |  |
| Input Voltage        | 1PH220V        |  |
| Frequency            | 50Hz/60Hz      |  |
| Rated Power          | 2KW            |  |
| Adjustable Height    | 250-1200mm     |  |
| Preheating Time      | 1-5min         |  |
| Drying Time          | 1-15min        |  |
| Curing Distance      | 600-800mm      |  |
| Working Current      | 5-10A          |  |
| Curing Temperature   | 60-70°C        |  |
| Curing Area          | 800*800mm      |  |
| Dimensions           | 500*750*1650mm |  |
| Short Wave           | 2.1µm          |  |
| Weight               | 28kgs          |  |