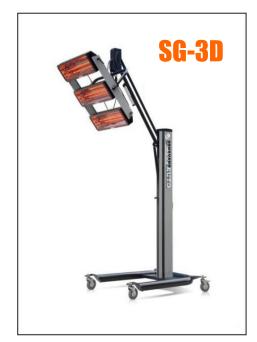

## **Auto Paint Shortware Infrared Curing**

## **Functions And Features**

- Made from Aluminum alloy,304 stainless steel mirror reflector and other special material
- Applying to drying the painting work for spot damage from the car body, avoiding the heating. Up the whole spray booth which highly reduce the cost.
- Curing area is 1000\*2000mm, suitable for drying the spot damage under one area of three panels
- Unique electronic timer, digital control system for half-power or full-power optional: Each emitter can be independently controlled.

| Technical Parameters |                   |  |
|----------------------|-------------------|--|
| Туре                 | SG-3D and SG-3D/C |  |
| Input Voltage        | 1PH220V           |  |
| Frequency            | 50Hz/60Hz         |  |
| Rated Power          | 3KW               |  |
| Adjustable Height    | 400-2500mm        |  |
| Preheating Time      | 1-5min            |  |
| Drying Time          | 1-15min           |  |
| Curing Distance      | 600-800mm         |  |
| Working Current      | 5-15A             |  |
| Curing Temperature   | 60-70℃            |  |
| Curing Area          | 800*1000mm        |  |
| Dimensions           | 700*1200*2300mm   |  |
| Short Wave           | 2.1µm             |  |
| Weight               | 42kgs             |  |