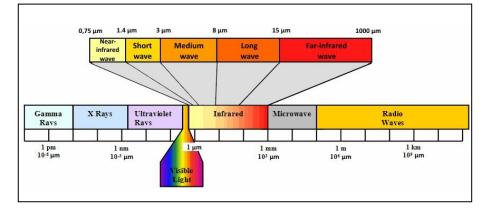

| Technical Parameters |                   |  |
|----------------------|-------------------|--|
| Туре                 | SG-3D and SG-3D/C |  |
| Input Voltage        | 1PH220V           |  |
| Frequency            | 50Hz/60Hz         |  |
| Rated Power          | 3KW               |  |
| Adjustable Height    | 400-2500mm        |  |
| Preheating Time      | 1-5min            |  |
| Drying Time          | 1-15min           |  |
| Curing Distance      | 600-800mm         |  |
| Working Current      | 5-15A             |  |
| Curing Temperature   | 60-70℃            |  |
| Curing Area          | 800*1000mm        |  |
| Dimensions           | 700*1200*2300mm   |  |
| Short Wave           | 2.1µm             |  |
| Weight               | 42kgs             |  |