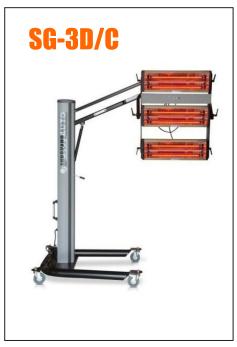

## **Auto Paint Shortware Infrared Curing**

## **Functions And Features**

- Made from Aluminum alloy,304 stainless steel mirror reflector and other special material
- Applying to drying the painting work for spot damage from the car body, avoiding the heating. Up the whole spray booth which highly reduce the cost.
- Curing area is 1000\*2000mm, suitable for drying the spot damage under one area of three panels
- Unique electronic timer, digital control system for half-power or full-power optional: Each emitter can be independently controlled.

| Technical Parameters |                   |  |
|----------------------|-------------------|--|
| Туре                 | SG-3D and SG-3D/C |  |
| Input Voltage        | 1PH220V           |  |
| Frequency            | 50Hz/60Hz         |  |
| Rated Power          | 3KW               |  |
| Adjustable Height    | 400-2500mm        |  |
| Preheating Time      | 1-5min            |  |
| Drying Time          | 1-15min           |  |
| Curing Distance      | 600-800mm         |  |
| Working Current      | 5-15A             |  |
| Curing Temperature   | 60-70℃            |  |
| Curing Area          | 800*1000mm        |  |
| Dimensions           | 700*1200*2300mm   |  |
| Short Wave           | 2.1µm             |  |
| Weight               | 42kgs             |  |