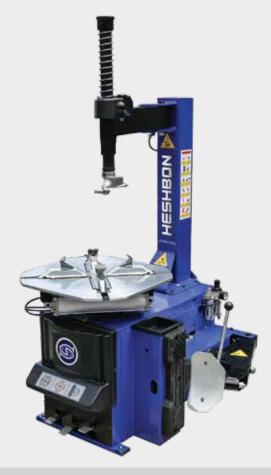

TIRE CHANGER

## **FEATURE**

- High-Performed semi-automatic 3 foot pedals and air bead breaker.
  Powerful motor.
  Manual swing arm.
  Tire air inflator.
  Plastic jaw cover to protect from the wheel damage.
  Simple and easy operate method for user friendly.

## **SPECIFICATION**

| Model                | HT-200          | Motor Power  | 0.75kw                   |
|----------------------|-----------------|--------------|--------------------------|
| Bead-Breaker Force   | 3,000kgf        | Power Supply | 1ph/3ph 110/220V 50/60Hz |
| Max.Turntable Torque | 1,200Nm         | Weight       | 213 kg                   |
| Max. Wheel Width     | 330mm (13")     |              |                          |
| Operating Pressure   | 10 bar (140psi) |              |                          |
|                      |                 |              |                          |