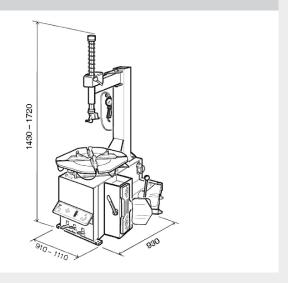

er.
  Powerful motor.
  Manual swing arm.
  Tire air inflator.
  Plastic jaw cover to protect from the wheel damage.
  Simple and easy operate method for user friendly.

## **SPECIFICATION**

| Model                | HT-200          | Motor Power  | 0.75kw                   |
|----------------------|-----------------|--------------|--------------------------|
| Bead-Breaker Force   | 3,000kgf        | Power Supply | 1ph/3ph 110/220V 50/60Hz |
| Max.Turntable Torque | 1,200Nm         | Weight       | 213 kg                   |
| Max. Wheel Width     | 330mm (13")     |              |                          |
| Operating Pressure   | 10 bar (140psi) |              |                          |
|                      |                 |              |                          |

## LAY-OUT