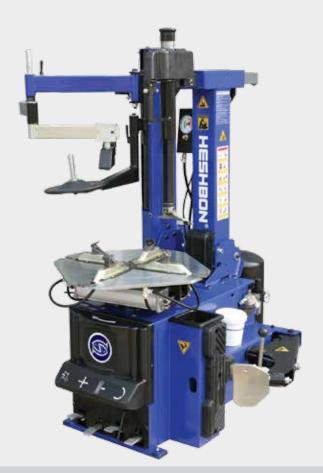

## TIRE CHANGER

## **FEATURE**

- High-Performed semi-automatic 4 foot pedals.
  Air bead breaker with double effect pneumatic cylinder.
  Powerful motor.
  Manual swing arm.
  Tire air inflator.
  Jaw with jet-blaster for wide range of wheels.
  Plastic jaw cover to protect from the wheel damage.
  Simple and easy operate method.
  Tilting post by pedal controlled.
  Pneumatic left helper arm.

## **SPECIFICATION**

| Model HT-220 Motor Power 0.75kw                               |      |
|---------------------------------------------------------------|------|
| Bead-Breaker Force 3,000kgf Power Supply 1ph/3ph 110/220V 50/ | 50Hz |
| Max.Turntable Torque 1,200Nm Weight 273 kg                    |      |
| Max. Wheel Width 330mm (13")                                  |      |
| Operating Pressure 10 bar (140psi)                            |      |
|                                                               |      |