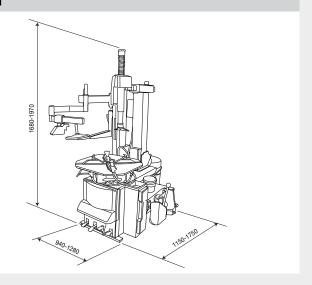

ul motor.
  Manual swing arm.
  Tire air inflator.
  Jaw with jet-blaster for wide range of wheels.
  Plastic jaw cover to protect from the wheel damage.
  Simple and easy operate method.
  Tilting post by pedal controlled.
  Pneumatic left helper arm.

## **SPECIFICATION**

| Model HT-220 Motor Power 0.75kw                               |      |
|---------------------------------------------------------------|------|
| Bead-Breaker Force 3,000kgf Power Supply 1ph/3ph 110/220V 50/ | 50Hz |
| Max.Turntable Torque 1,200Nm Weight 273 kg                    |      |
| Max. Wheel Width 330mm (13")                                  |      |
| Operating Pressure 10 bar (140psi)                            |      |
|                                                               |      |

## LAY-OUT