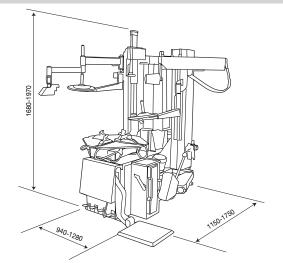

HT-230

*TIRE CHANGER WITH ZET BLASTER-TILT ARM & HELPER* 







LAY-OUT



## FEATURE

- High-Performed semi-automatic 4 foot pedals.
  Air bead breaker with double effect pneumatic cylinder.
  Plastic jaw cover to protect from the wheel damage.
  Simple and easy operate method.
  Tilting post by pedal controlled.
  Pneumatic left helper arm and right press arm for premium reminerements. service operation.
- Pneumatic wheel lift for convenient and easy wheel adapt. (OPTION)
- Powerful motor.
- Manual swing arm.
- Tire air inflator.
- Jaw with jet-blaster for wide range of wheels.

| SPECIFICATION             |                 |              |                          |
|---------------------------|-----------------|--------------|--------------------------|
| Model                     | HT-230          | Motor Power  | 0.75kw                   |
| Bead-Breaker