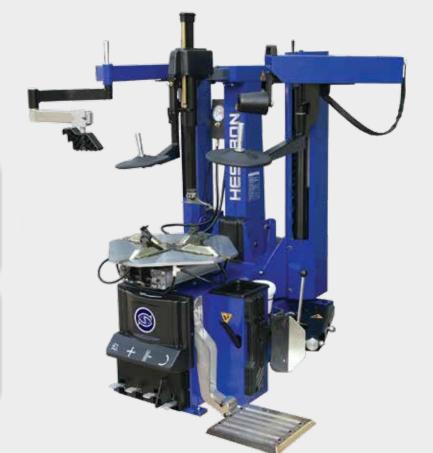

HT-230

*TIRE CHANGER WITH ZET BLASTER-TILT ARM & HELPER* 

LAY-OUT

## FEATURE

- High-Performed semi-automatic 4 foot pedals.
  Air bead breaker with double effect pneumatic cylinder.
  Plastic jaw cover to protect from the wheel damage.
  Simple and easy operate method.
  Tilting post by pedal controlled.
  Pneumatic left helper arm and right press arm for premium reminerements. service operation.
- Pneumatic wheel lift for convenient and easy wheel adapt. (OPTION)
- Powerful motor.
- Manual swing arm.
- Tire air inflator.
- Jaw with jet-blaster for wide range of wheels.

| SPECIFICATION             |                 |              |                          |
|---------------------------|-----------------|--------------|--------------------------|
| Model                     | HT-230          | Motor Power  | 0.75kw                   |
| Bead-Breaker Force        | 3,000kgf        | Power Supply | 1ph/3ph 110/220V 50/60Hz |
| Max.Turntable Torque      | 1,200Nm         | Weight       | 405 kg                   |
| Max. Wheel Width          | 350mm (15")     |              |                          |
| <b>Operating Pressure</b> | 10 bar (140psi) |              |                          |
|                           |                 |              |                          |