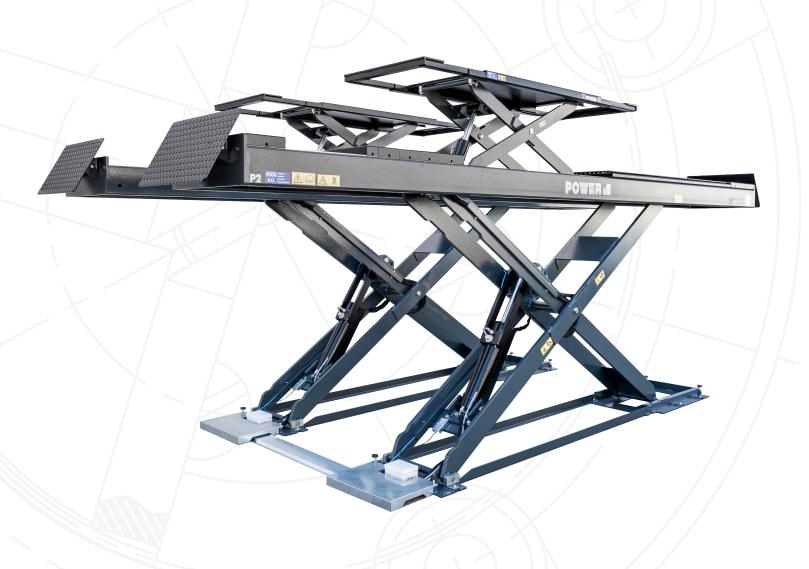

#### **POWER UP 45-50**

#### **POWER UP 45-50**

- All modules are screwble and the platforms do not require mechanical modifications
- ▶ Possibilty to change version of the lift also after the purchase by changing the moduls
- ► The control unit is ready for any change of version

#### DETAILS & FEATURES

**CYLINDERS** made by our factory **HTC** 

**MECHANICAL SAFETY** rack on cylinder with cold galvanizing treatment

with low voltage command (24V) and 4.3" touch screen operator panel

SECURITY STATUS SENSOR on mechanical safety rack

PHOTOCELLS detect any desynchronizations and immediately stop the lift

**ANTI-ROTATION** of pins