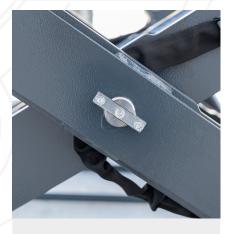

SECURITY STATUS SENSOR on mechanical safety rack

PHOTOCELLS detect any desynchronizations and immediately stop the lift

**ANTI-ROTATION** of pins