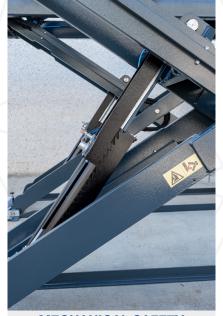

#### DETAILS & FEATURES

**CYLINDERS** made by our factory **HTC** 

**MECHANICAL SAFETY** rack on cylinder with cold galvanizing treatment

with low voltage command (24V) and 4.3" touch screen operator panel

SECURITY STATUS SENSOR on mechanical safety rack

PHOTOCELLS detect any desynchronizations and immediately stop the lift

**ANTI-ROTATION** of pins