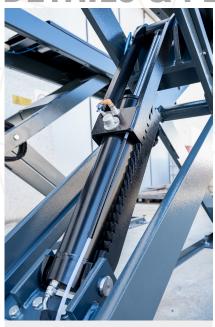

#### DETAILS & FEATURES

**CYLINDERS** made by our factory **HTC** 

**MECHANICAL SAFETY** rack on cylinder with cold galvanizing treatment

with low voltage command (24V) and 4.3" touch screen operator panel

SECURITY STATUS SENSOR on mechanical safety rack

PHOTOCELLS detect any desynchronizations and immediately stop the lift

**ANTI-ROTATION** of pins