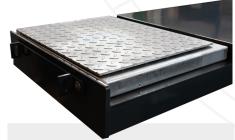

# POWER UP45-50







### **VERSIONS**

#### **POWER UP 45-50**









#### **MODULS**



LIFT TABLE module

► Capacity: 3.500 Kg

Platforms with double extensions





3 different lenght available: 1.570 / 1.870 / 2.270
 Rotation angle: +/- 3°. Type of locking: Pneumatic



- ► Plane with hot galvanizing treatment
  - ➤ 3 different lenght of space cover



PLAY DETECTOR module

▶ 4 movement of +/- 50mm
made by HTC factory

## MODULAR SYSTEM

#### **POWER UP 45-50**



- All modules are screwble and the platforms do not require mechanical modifications
- ▶ Possibilty to change version of the lift also after the purchase by changing the moduls
- ► The control unit is ready for any change of version

#### DETAILS & FEATURES



**CYLINDERS** made by our factory **HTC** 



**MECHANICAL SAFETY** rack on cylinder with cold galvanizing treatment



with low voltage command (24V) and 4.3" touch screen operator panel



SECURITY STATUS SENSOR on mechanical safety rack



PHOTOCELLS detect any desynchronizations and immediately stop the lift



**ANTI-ROTATION** of pins

#### **POWER UP 45-50**

# OTHER FEATURES

- Synchronism: ELETTRONIC thanks to