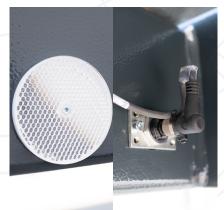

SECURITY STATUS SENSOR on mechanical safety rack

PHOTOCELLS detect any desynchronizations and immediately stop the lift

**ANTI-ROTATION** of pins