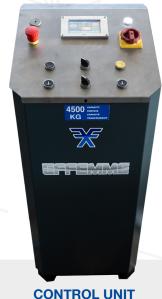

#### DETAILS & FEATURES

**CYLINDERS** made by our factory **HTC** 

**MECHANICAL SAFETY** rack on cylinder with cold galvanizing treatment

with low voltage command (24V) and 4.3" touch screen operator panel