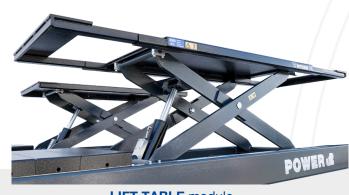

#### **MODULS**

LIFT TABLE module

► Capacity: 3.500 Kg

Platforms with double extensions

3 different lenght available: 1.570 / 1.870 / 2.270
 Rotation angle: +/- 3°. Type of locking: Pneumatic

- ► Plane with hot galvanizing treatment
  - ➤ 3 different lenght of space cover