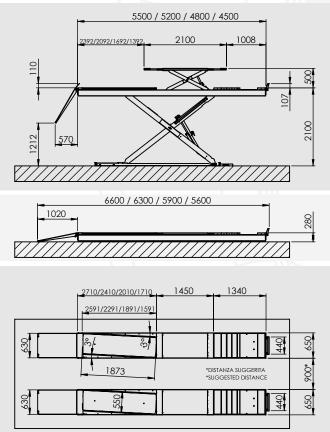

## **LAYOUT**

#### **POWER UP50**

- Painting color: BLUE RAL 5010, RED RAL 3020, GREY RAL7016
- Primer treatment on platforms and bases
- ▶ Placement of the control unit 2 meters away from the lift
- ▶ MECHANICAL SAFETY rack on cylinder with cold galvanizing treatment