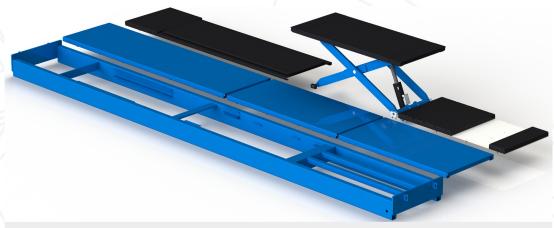

## MODULAR SYSTEM

#### **POWER UP 45-50**

- All modules are screwble and the platforms do not require mechanical modifications
- ▶ Possibilty to change version of the lift also after the purchase by changing the moduls
- ► The control unit is ready for any change of version