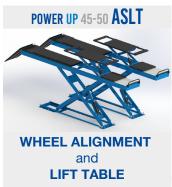

#### **POWER UP 45-50**

#### **MODULS**

LIFT TABLE module

► Capacity: 3.500 Kg

Platforms with double extensions

3 different lenght available: 1.570 / 1.870 / 2.270
 Rotation angle: +/- 3°. Type of locking: Pneumatic

- ► Plane with hot galvanizing treatment
  - ➤ 3 different lenght of space cover