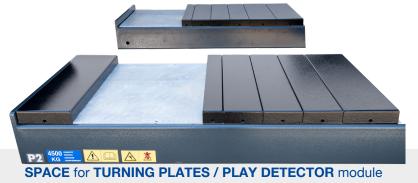

#### **MODULS**

LIFT TABLE module

► Capacity: 3.500 Kg

Platforms with double extensions

3 different lenght available: 1.570 / 1.870 / 2.270
 Rotation angle: +/- 3°. Type of locking: Pneumatic

- ► Plane with hot galvanizing treatment
  - ➤ 3 different lenght of space cover

PLAY DETECTOR module

▶ 4 movement of +/- 50mm
made by HTC factory