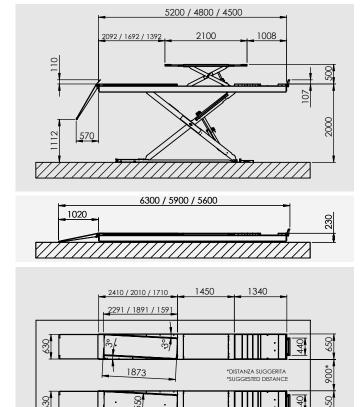

The control unit is ready for any change of version

#### DETAILS & FEATURES



**CYLINDERS** made by our factory **HTC** 



**MECHANICAL SAFETY** rack on cylinder with cold galvanizing treatment



with low voltage command (24V) and 4.3" touch screen operator panel



SECURITY STATUS SENSOR on mechanical safety rack



PHOTOCELLS detect any desynchronizations and immediately stop the lift



**ANTI-ROTATION** of pins

#### **POWER UP 45-50**

# OTHER FEATURES

- Synchronism: ELETTRONIC thanks to the angular sensors
- Installation: on floor or inground
- Platforms lenght availeble: UP45 4.5 / 4.8 / 5.2 meters

UP50 4.5 / 4.8 / 5.2 / 5.5 meters

- ► Rails for jacking beam
- ► MAX PRESSURE VALVE to prevent lifting of load exceeding the nominal capacity

## **LAYOUT**

#### **POWER UP45**



# TECHNICAL DETAILS

- Operation: ELECTRO-HYDRAULIC
- Capacity: UP45 4.500 Kg UP50 5.000 Kg
- Weight: UP45 **1.850 / 2.400 Kg**UP50 **2.000 / 2.600 Kg**
- Lifting time: 35 sec.
- ► Lowering time: **35 sec.**
- Motor: 4 KW, 400/690 V, 50 Hz
- Curent: **8.75** A
- ▶ Working temperature: -10 °C / 40 °C
- ► Working max pressure: UP45 **300 bar**

UP50 **270 bar** 

#### **POWER UP50**





- Painting color: BLUE RAL 5010, RED RAL 3020, GREY RAL7016
- Primer treatment on platforms and bases
- ▶ Placement of the control unit 2 meters away from the lift
- ▶ MECHANICAL SAFETY rack on cylinder with cold galvanizing treatment