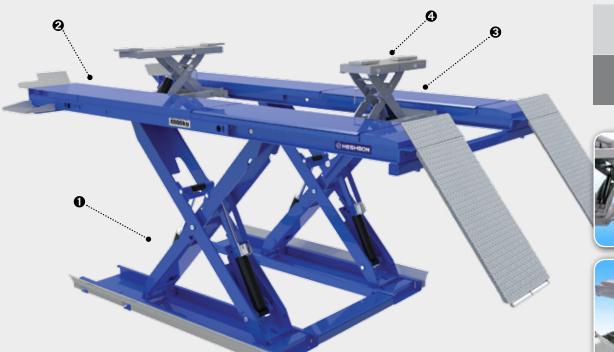

## LAY-OUT

## **FEATURE**

- Master&Slave system composed by high-performed durable hydraulic cylinders.

- Air operated locking device.
   Easy synchronization control system by special hydraulic valves.
   Front turn-table recesses and rear sliding plates for 4-wheel alignment operation.

- Applicable to both in/above-ground mount.
  Pit frame for in-ground type. (Option)
  Step-up plate for worker's convenience. (Option)