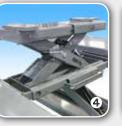

## **FEATURE**

- Master&Slave system composed by high-performed durable hydraulic cylinders.

- Air operated locking device.
   Easy synchronization control system by special hydraulic valves.
   Front turn-table recesses and rear sliding plates for 4-wheel alignment operation.

- Applicable to both in/above-ground mount.
  Pit frame for in-ground type. (Option)
  Step-up plate for worker's convenience. (Option)