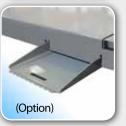

- Applicable to both in/above-ground mount.
  Pit frame for in-ground type. (Option)
  Step-up plate for worker's convenience. (Option)