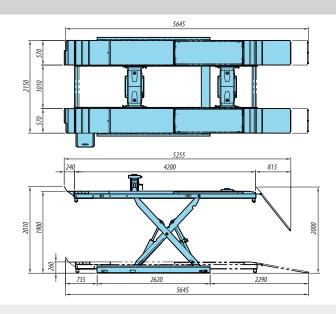

## LAY-OUT

## **SPECIFICATION**

| Model No.               | HL-52X                          |
|-------------------------|---------------------------------|
| Lifting Capacity (kg)   | 4,000 kg / 2,000 kg             |
| Max.Lifting Height (mm) | Body: 1,900 / Jack: 530 mm      |
| Dimension (mm)          | 5,645(L) X 2,150(W) X 260(H)    |
| Power Supply & Motor    | 1ph, 2.5HP,4P,220V,60Hz         |
|                         | 3ph, 2HP, 4P, 220/380V, 50/60Hz |
| Net Weight              | 2,100 kg                        |
|                         |                                 |